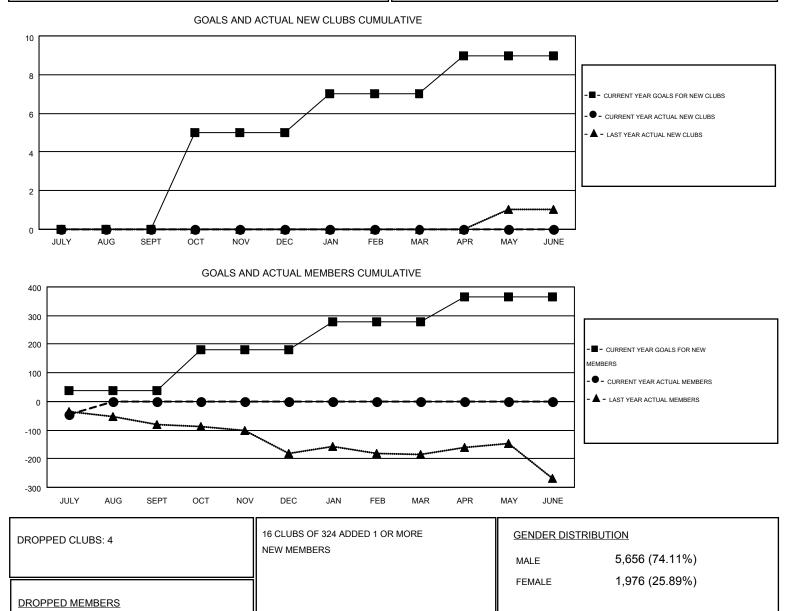

## GMT: DENNIS STEVENSON, JUDY HANKOM

| Clubs                 |                  |           |                  |                  | Members               |                    |                                        |                    |                  |
|-----------------------|------------------|-----------|------------------|------------------|-----------------------|--------------------|----------------------------------------|--------------------|------------------|
| RESULTS FOR 2016-2017 |                  |           |                  |                  | RESULTS FOR 2016-2017 |                    |                                        |                    |                  |
| QUARTER               | NEW CLUB<br>GOAL | NEW CLUBS | DROPPED<br>CLUBS | NET<br>GAIN/LOSS | QUARTER               | NEW MEMBER<br>GOAL | CHARTER AND<br>NEW<br>MEMBERS<br>ADDED | DROPPED<br>MEMBERS | NET<br>GAIN/LOSS |
| JULY/AUG/SEPT         | 0                | 0         | 4                | -4               | JULY/AUG/SEPT         | 37                 | 23                                     | 69                 | -46              |
| OCT/NOV/DEC           | 5                | 0         | 0                | 0                | OCT/NOV/DEC           | 143                | 0                                      | 0                  | 0                |
| JAN/FEB/MAR           | 2                | 0         | 0                | 0                | JAN/FEB/MAR           | 98                 | 0                                      | 0                  | 0                |
| APR/MAY/JUNE          | 2                | 0         | 0                | 0                | APR/MAY/JUNE          | 88                 | 0                                      | 0                  | 0                |